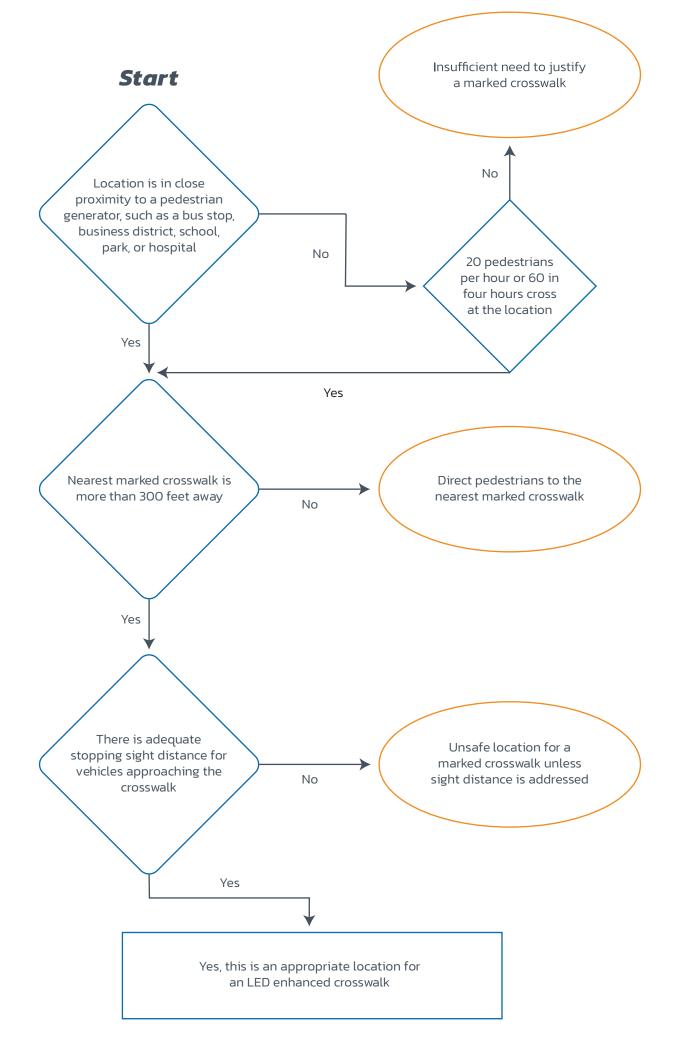

| 2 LANE        |                           |                           |                                            |  |  |
|---------------|---------------------------|---------------------------|--------------------------------------------|--|--|
| ADT           | 30 - 34 mph               | 35 - 45 mph               | 45 + mph                                   |  |  |
| 6000 - 9000   | Optional RRFB             | RRFB                      | RRFB or IN-ROAD<br>System                  |  |  |
| 9000 - 12000  | Optional RRFB             | RRFB                      | IN-ROAD System                             |  |  |
| 12000 - 15000 | RRFB                      | RRFB or IN-ROAD<br>System | IN-ROAD System                             |  |  |
| 15000÷        | RRFB or IN-ROAD<br>System | IN